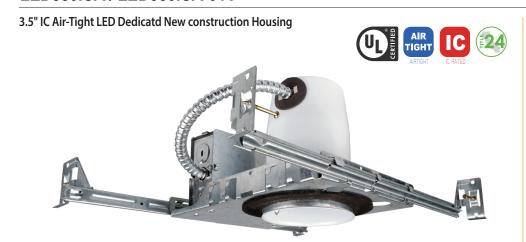

# **SPECIFICATION**

### **Plaster Frame**

 Galvanized steel construction. The housing can be removed from plaster frame to provide access to the junction box

### **Junction Box**

- Listed for through branch circuit wiring
- Contains seven 7/8" knockouts
- New Cable Trap for easy instalation of Romex Cable (US Patented / China Patented)

## Bar Hanger

- Pre-installed Real nail easily installs in regular lumber, engineered lumber
- Bar Hangers are adjustable from 13-5/8" to 25" and can be repositioned 90 degree on plaster frame

# Listings

- cULus Listed for Damp Location
- cULus Listed for Feed Through
- Certified under ASTM-E283 for Air tight construction